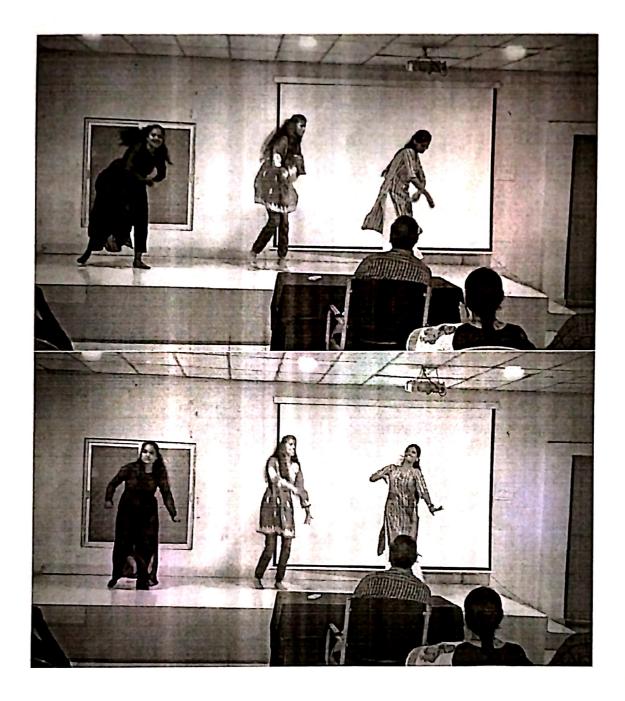

Cultural Performances: The highlight of the event was the cultural performances, where students showcased their talents through various dance forms and artistic expressions. The stage came alive with energetic and graceful performances, each telling a unique story related to the triumph of good over evil, a central theme of Dussehra.

#### **Students Participated:**

- 1. G. Jahnavi, K. Shivani IV/IV Civil Dance
- 2. K. Pavan Koteswara rao II/II Civil Singing
- 3. V. Tejaswi Sri, S.Mounika, K. Likitha Gayatri - II/II Civil Group Dance
- 4. P. Sahalya Lakshmi II/II Civil Singing
- 5. A. Srinivas II/II Civil Solo Dance