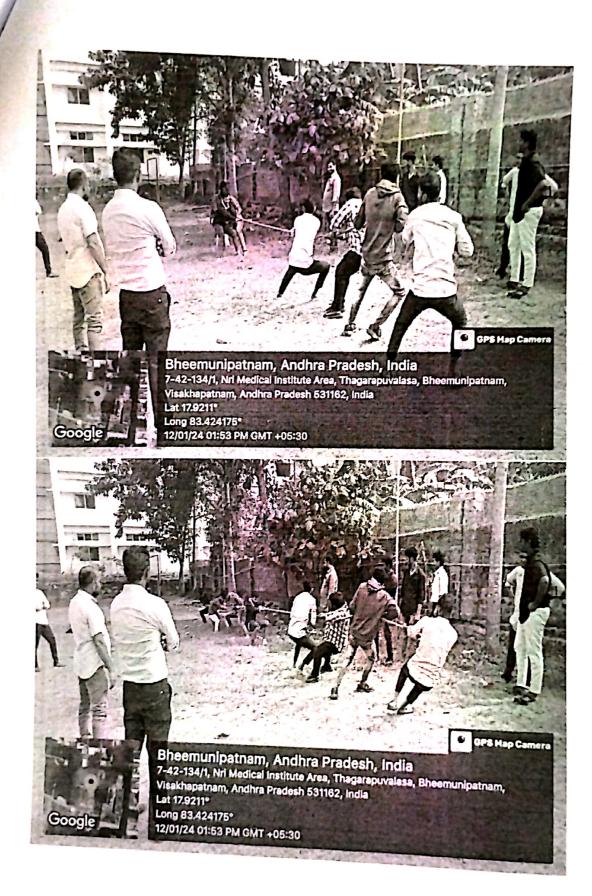

#### Sports Events

#### **Cultural Events**

For Boys: Cricket & Volley Ball For Girls: Throw Ball & Kho-kho Solo Singing & Group Singing Solo Dance & Group Dance

#### Schedule of events :

| Date       | Time     | Boys                  | Girls         |
|------------|----------|-----------------------|---------------|
| 16-10-2023 | 02.30 PM | Cricket               | Throw Ball    |
| 17-10-2023 | 02.30 PM | Cricket               | Throw Ball    |
| 18-10-2023 | 02.30 PM | Cricket & Volley Ball | Kho-Kho       |
| 19-10-2023 | 02.30 PM | Cricket & Volley Ball | Kho-Kho       |
| 20-10-2023 | 01.00 PM | Singing and Dance     | e Competition |

Last Date to Enroll for Sports Contest: 14-10-2023 Last Date to Enroll for Cultural Competition: 16-10-2023 The interested students are requested to give their names to the respective Class CR's.

**Faculty Coordinators** 