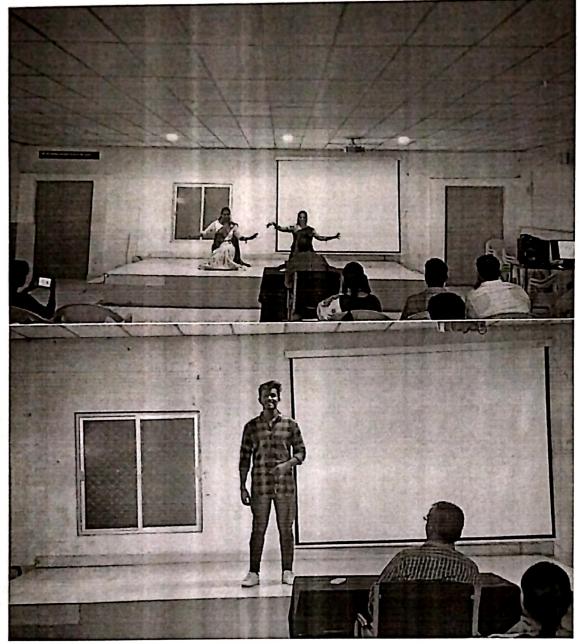

Cultural Performances: The highlight of the event was the cultural performances, where students showcased their talents through various dance forms and artistic expressions. The stage came alive with energetic and graceful performances, each telling a unique story related to the triumph of good over evil, a central theme of Dussehra.

#### **Students Participated:**

- 1. G. Jahnavi, K. Shivani IV/IV Civil Dance
- 2. K. Pavan Koteswara rao II/II Civil Singing
- 3. V. Tejaswi Sri, S.Mounika, K. Likitha Gayatri - II/II Civil Group Dance
- 4. P. Sahalya Lakshmi II/II Civil Singing
- 5. A. Srinivas II/II Civil Solo Dance