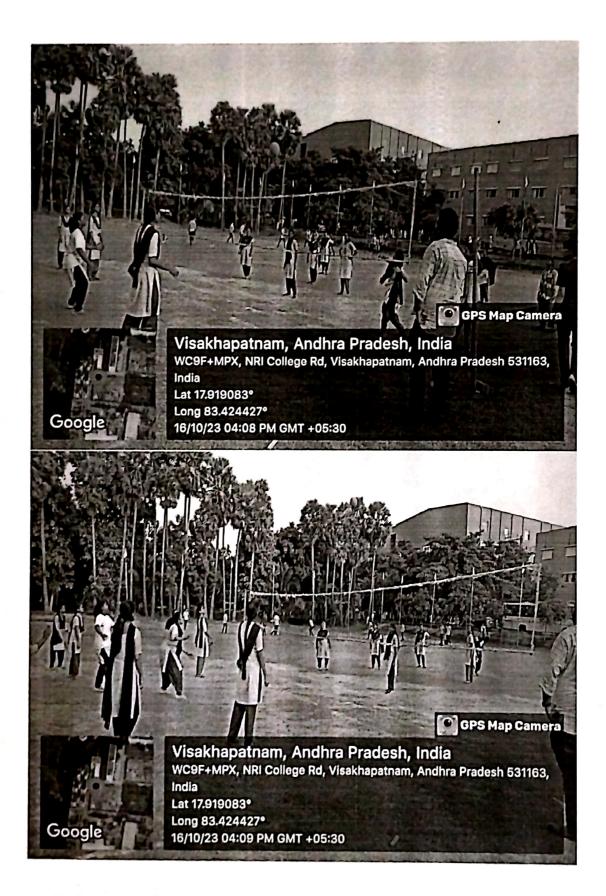

#### Sports Events

#### Schedule of events :

| Date       | Time     | Boys                  | Girls         |
|------------|----------|-----------------------|---------------|
| 16-10-2023 | 02.30 PM | Cricket               | Throw Ball    |
| 17-10-2023 | 02.30 PM | Cricket               | Throw Ball    |
| 18-10-2023 | 02.30 PM | Cricket & Volley Ball | Kho-Kho       |
| 19-10-2023 | 02.30 PM | Cricket & Volley Ball | Kho-Kho       |
| 20-10-2023 | 01.00 PM | Singing and Dance     | e Competition |