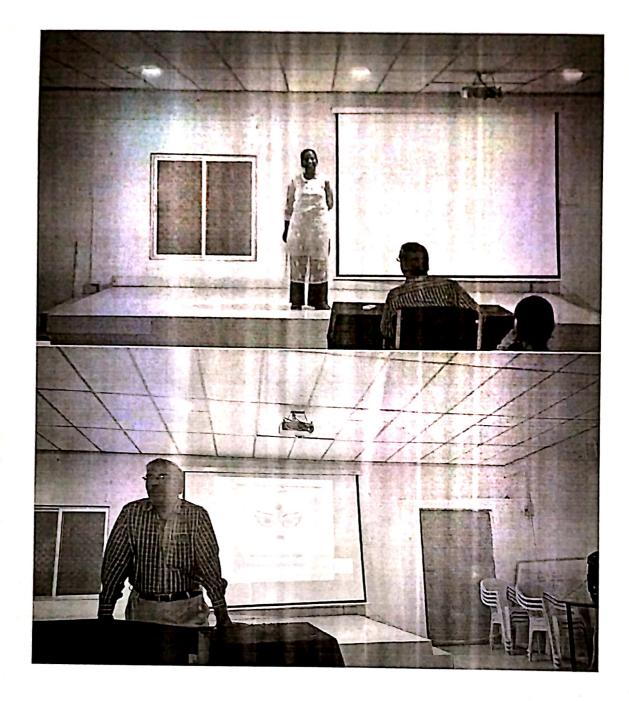

Cultural Performances: The highlight of the event was the cultural performances, where students showcased their talents through various dance forms and artistic expressions. The stage came alive with energetic and graceful performances, each telling a unique story related to the triumph of good over evil, a central theme of Dussehra.