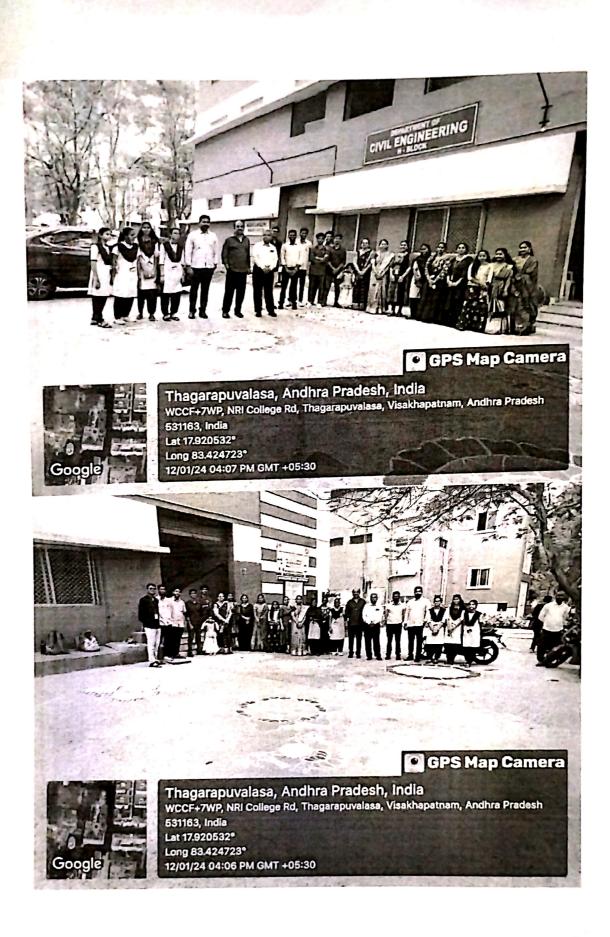

#### DEPARTMENT OF CIVIL ENGINEERING

Report on Dussehra Event - Conducted by Civil Engineering Student Club VAISISTYA

Title of Event : Dussehra Event - A Vibrant Display of Cultural Spirit by Givil Engineering Student Club VAISISTYA

Date of Event : 20-10-2023.

Venue of Event : Seminar Hall, H-Block

Participants : B.Tech Civil students

Number of Participants : 60

Faculty Co-ordinator : P.Sumanjali Assistant Professor

Dept. of Civil Engg. ANITS.

**Details of the Event:** 

The spirit of festivity and cultural richness came alive at Civil Engineering, ANITS as students enthusiastically celebrated Dussehra. This annual event marked the culmination of a series of cultural activities, bringing together students from diverse backgrounds to revel in the joyous occasion.